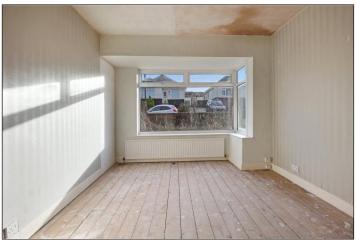

BEDROOM TWO - 4.72m (15'6") into bay x 3.15m (10'4")

LIVING ROOM - 3.56m x 4.1m (11'8" x 13'5")

Feature fire surround with inset fire and patio door to the rear aspect.

KITCHEN BREAKFAST ROOM - 3.73m x 2.5m (12'3" x 8'2") With a range of fitted wall and floor units, complementing work surfaces, electric oven, and electric hob with extractor over, laminate flooring, tiled walls, and side external door.