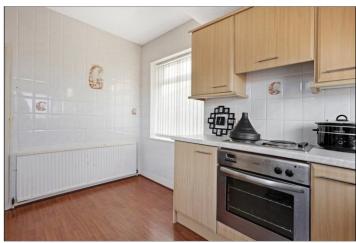

BEDROOM TWO - 4.72m (15'6") into bay x 3.15m (10'4")

LIVING ROOM - 3.56m x 4.1m (11'8" x 13'5")

Feature fire surround with inset fire and patio door to the rear aspect.

KITCHEN BREAKFAST ROOM - 3.73m x 2.5m (12'3" x 8'2") With a range of fitted wall and floor units, complementing work surfaces, electric oven, and electric hob with extractor over, laminate flooring, tiled walls, and side external door.