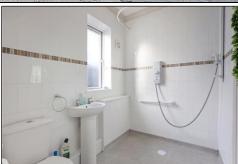

### WET ROOM - 2.06m x 1.65m (6'9" x 5'5")

Modern suite comprising electric shower, low level WC, wash hand basin, fully tiled walls, and storage cupboard.