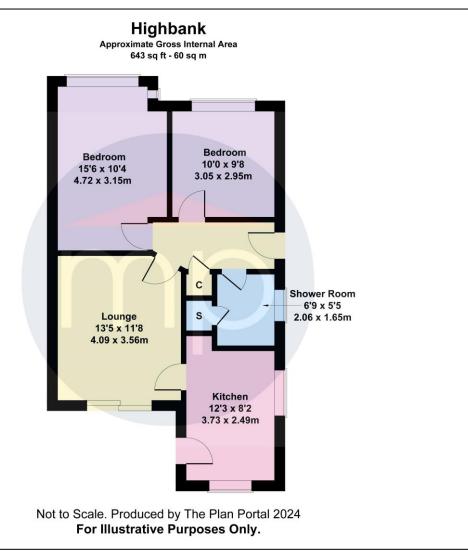

£130,000

6 Highbank Road is a spacious double fronted semidetached bungalow occupying a lovely plot within this popular area of Ormesby and features a printed concrete driveway to a partially converted garage and to the rear there is an easy to maintain garden. Internally the accommodation briefly comprises an entrance hall, modern wet room, two double bedrooms to the front elevation, living room to the rear with patio door to the rear garden and a fitted kitchen breakfast room. Offered for sale with no forward chain, please call our Nunthorpe Office to arrange your viewing appointment. BEDROOM ONE - 3.05m x 2.95m (10' x 9'8")

BEDROOM TWO - 4.72m (15'6") into bay x 3.15m (10'4")

LIVING ROOM - 3.56m x 4.1m (11'8" x 13'5")

Feature fire surround with inset fire and patio door to the rear aspect.

KITCHEN BREAKFAST ROOM - 3.73m x 2.5m (12'3" x 8'2") With a range of fitted wall and floor units, complementing work surfaces, electric oven, and electric hob with extractor over, laminate flooring, tiled walls, and side external door.

### WET ROOM - 2.06m x 1.65m (6'9" x 5'5")

Modern suite comprising electric shower, low level WC, wash hand basin, fully tiled walls, and storage cupboard.