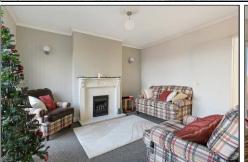

BEDROOM TWO - 4.72m (15'6") into bay x 3.15m (10'4")

LIVING ROOM - 3.56m x 4.1m (11'8" x 13'5")

Feature fire surround with inset fire and patio door to the rear aspect.

KITCHEN BREAKFAST ROOM - 3.73m x 2.5m (12'3" x 8'2") With a range of fitted wall and floor units, complementing work surfaces, electric oven, and electric hob with extractor over, laminate flooring, tiled walls, and side external door.