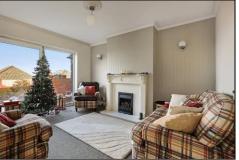

BEDROOM TWO - 4.72m (15'6") into bay x 3.15m (10'4")

LIVING ROOM - 3.56m x 4.1m (11'8" x 13'5")

Feature fire surround with inset fire and patio door to the rear aspect.

KITCHEN BREAKFAST ROOM - 3.73m x 2.5m (12'3" x 8'2") With a range of fitted wall and floor units, complementing work surfaces, electric oven, and electric hob with extractor over, laminate flooring, tiled walls, and side external door.