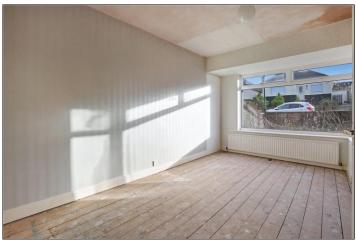

BEDROOM TWO - 4.72m (15'6") into bay x 3.15m (10'4")

LIVING ROOM - 3.56m x 4.1m (11'8" x 13'5")

Feature fire surround with inset fire and patio door to the rear aspect.

KITCHEN BREAKFAST ROOM - 3.73m x 2.5m (12'3" x 8'2") With a range of fitted wall and floor units, complementing work surfaces, electric oven, and electric hob with extractor over, laminate flooring, tiled walls, and side external door.