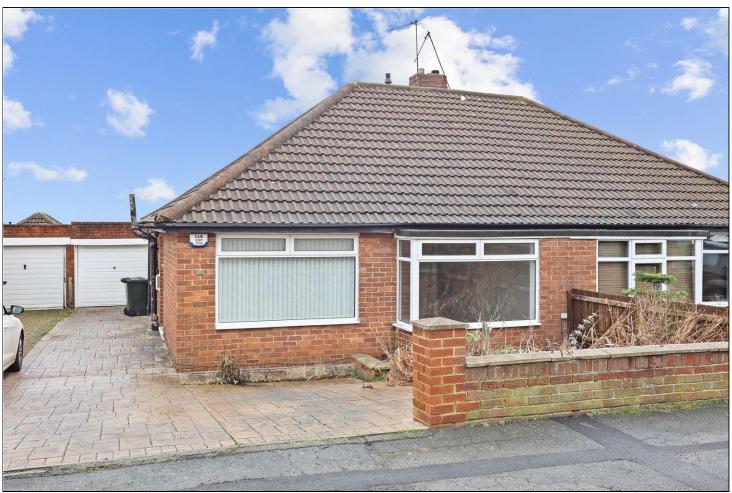

## HIGHBANK ROAD, ORMESBY, MIDDLESBROUGH, TS7 9EH

- A Mature Double Fronted Semi Detached Bungalow
- Popular Location
- Two Double Bedrooms
- Fitted Kitchen Breakfast Room
- Living Room with Sliding Patio Door to the Rear Garden
- Modern Wet Room
- Printed Concrete Driveway to Part Converted Garage
- Easy to Maintain Rear Garden
- Gas Central Heating
- No Forward Chain

£130,000

6 Highbank Road is a spacious double fronted semidetached bungalow occupying a lovely plot within this popular area of Ormesby and features a printed concrete driveway to a partially converted garage and to the rear there is an easy to maintain garden. Internally the accommodation briefly comprises an entrance hall, modern wet room, two double bedrooms to the front elevation, living room to the rear with patio door to the rear garden and a fitted kitchen breakfast room. Offered for sale with no forward chain, please call our Nunthorpe Office to arrange your viewing appointment. BEDROOM ONE - 3.05m x 2.95m (10' x 9'8")

### **EXTERNALLY**

**PARKING & GARDEN** - Externally to the front and side elevations there is a printed concrete driveway leading to the partly converted garage and to the rear there is an enclosed garden offering easy maintenance.