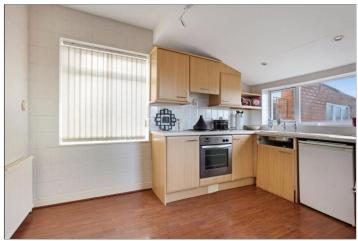

BEDROOM TWO - 4.72m (15'6") into bay x 3.15m (10'4")

LIVING ROOM - 3.56m x 4.1m (11'8" x 13'5")

Feature fire surround with inset fire and patio door to the rear aspect.

KITCHEN BREAKFAST ROOM - 3.73m x 2.5m (12'3" x 8'2") With a range of fitted wall and floor units, complementing work surfaces, electric oven, and electric hob with extractor over, laminate flooring, tiled walls, and side external door.